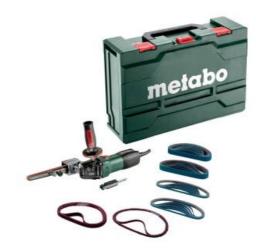

## BFE 9-20 Set (602244620) Band File metaBOX 185 XL

Order no. 602244620 EAN 4007430298843

LONGLIFE MOTOR

- Powerful, compact band file for grinding, burnishing and deburring in difficult to reach places
- Metabo Long-life motor with patented dust protection for long service life
- Vario-Constamatic (VC)-Full wave electronics with thumbwheel for working with materials requiring customized speeds, which remain almost constant under load
- Can be swiveled by 270° without tools, rotating grinding attachment for perfectly adjusting to any working position
- Profiled drive roller: reduces slipping of the sanding belt
- Tool-free change of sanding belt and adjustable belt guide
- Electronic soft start for smooth start-up
- Auto-stop carbon brushes to protect the motor
- With metaBOX, the smart solution for transportation and storage

## Scope of delivery

Side Handle

metaBOX 185 XL

Grinding belt arm 1 (for belt width 1/4" and 1/2")
Sanding Belt Arm 4 (for belt width 3/4")
10 Sanding belts Zirconia (1/4" x 18"; P60)
10 zirconia sanding belts (3/4" x 18"; P120)
10 zirconia sanding belts (3/4" x 18"; P120)
2 fleece bands (1/4" x 18"; medium)
2 fleece bands (3/4" x 18"; medium)