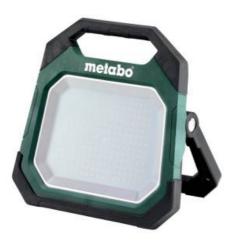

## **BSA 18 LED 10000 (601506420) Cordless site light** 18V; Cardboard box

Order no. 601506420 EAN 4061792217812

Representative picture

- Powerful 10,000 lumen cordless site light for extensive and even illumination of the workplace, with reduced shadowing
- Cordless and plug-in operation available for continuous use on the work site (removable electric cord)
- Battery run time at max. brightness setting of 15 min per ampere hour (Ah), for instance 2.5 hours with an 18 V/10 Ah LiHD battery pack
- Infinitely adjustable dimmer function for optimal lighting and maximum battery life
- Clearly visible display of the remaining battery life; a flashing light provides a warning before the end of the run time to avoid dangerous situations in the dark
- Equipped for use with a tripod (5/8" thread)
- Dust and splash-proof for difficult site conditions (IP 54)
- USB connection for charging and operating USB devices (max. charging current 1 A)
- Rubberised stand for secure positioning and gentle use on delicate surfaces
- Multiple brands, one battery pack system: This product can be used with all 18 V battery packs and chargers from CAS brands: www.cordless-alliance-system.com