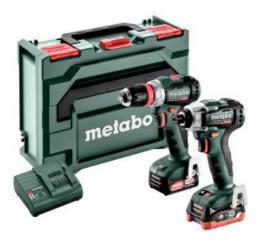

## Combo Set 2.7.4 12 V BL (685227000) Cordless tools in a set 12V; (220-240 V / AC/DC 0/50/60 Hz); metaBOX 145; PowerMaxx BS 12 BL Q + PowerMaxx SSD 12 BL

Order no. 685227000 EAN 4061792233263

Product may differ from Image

- Cordless impact driver PowerMaxx SSD 12 BL: compact brushless cordless impact driver for tough applications
- Cordless drill/screwdriver PowerMaxx BS 12 BL Q: Brushless drill/scewdriver with optimal performance for universal and demanding applications, Metabo quick system: quick change of tool holder and bits for flexible working
- The Metabo 12 Volt class lightweight, yet powerful
- Ultra-M technology: highest performance, gentle charging and 3 years of warranty on the battery pack.
- With metaBOX, the intelligent solution for transport and storage
- With metaBOX, the intelligent solution for transport and storage

## Scope of delivery

Cordless drill/screwdriver PowerMaxx BS 12 BL Q, cordless impact driver PowerMaxx SSD 12 BL, 1 Li-Power battery pack (12 V/2.0 Ah), 1 LiHD battery pack (12 V/4.0 Ah), charger SC 30, MetaBOX 145