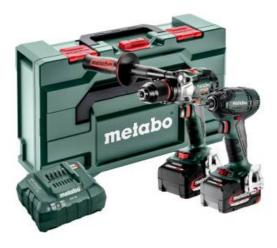

## Combo Set 2.1.15 18 V BL (685184580) Cordless tools in a set 18V; (220-240 V / 50 - 60 Hz); metaBOX 145 L; SB 18 LTX BL I + SSD 18 LTX 200 BL

Order no. 685184580 EAN 4061792201927

Product may differ from Image

## Scope of delivery

Cordless hammer drill SB 18 LTX BL I, cordless impact driver SSD 18 LTX 200 BL, 2 battery packs (18 V/4.0 Ah), charger ASC 55, metaBOX 145 L

www.metabo.com 2/2