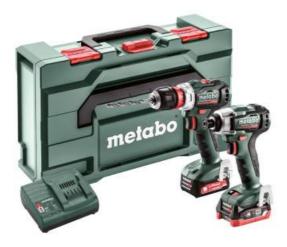

## Combo Set 2.7.4 12 V BL (685164000) Cordless tools in a set 12V; (220-240 V / 50 - 60 Hz); metaBOX 145; PowerMaxx BS 12 BL Q + PowerMaxx SSD 12 BL

Order no. 685164000 EAN 4061792152328

Product may differ from Image

- Cordless impact driver PowerMaxx SSD 12 BL: compact cordless impact driver for tough applications
- Cordless Drill/Screwdriver PowerMaxx BS 12 BL Q: Brushless drill/screwdriver with compact design for universal and demanding applications
- Metabo Quick System: quick change of bit retainer and bits, for flexible working
- The Metabo 12 Volt class lightweight, yet powerful
- Ultra-M technology: highest performance, gentle charging and 3 years of warranty on the battery pack.
- With metaBOX, the intelligent solution for transport and storage

## Scope of delivery

Cordless drill/screwdriver PowerMaxx BS 12 BL Q, cordless impact driver PowerMaxx SSD 12 BL, 1 Li-Power battery pack (12 V/2.0 Ah), 1 LiHD battery pack (12 V/4.0 Ah), charger SC 30, MetaBOX 145