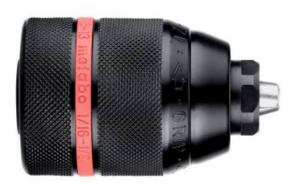

## Futuro Plus keyless chuck S2M 13 mm, 1/2" (636620000)

Order no. 636620000 EAN 4007430445728

Product may differ from Image

- Specially developed for impact drills
- Sturdy design with metal sleeve. Version 636619000 with hardened carbide jaws
- Double sleeve with radial locking for secure tool clamping
- Keyless for quick tool change
- Impact-proof version
- Drills through using locking screw for clockwise and anti-clockwise operating machines
- With spanner flat for assembly and disassembly