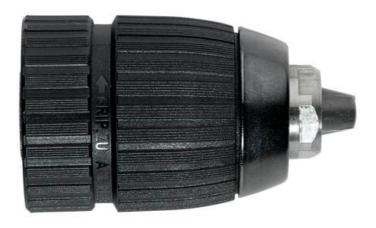

## Futuro Plus keyless chuck H2 10 mm, 1/2" (636519000)

Order no. 636519000 EAN 4007430445766

Product may differ from Image

- Specially developed for cordless and lightweight drills
- Plastic sleeve
- Double sleeve with supporting ring for firm grip of tools
- Keyless for quick tool change
- Not impact-proof
- Drills through using locking screw for clockwise and anti-clockwise operating machines
- With spanner flat for assembly and disassembly