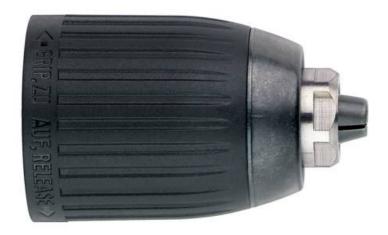

## Futuro Plus keyless chuck H1 13 mm, 1/2" (636517000)

Order no. 636517000 EAN 4007430445858

Product may differ from Image

- Special design for drills with spindle stop
- Plastic sleeve
- Single sleeve without supporting ring
- Keyless for quick tool change
- Not impact-proof
- Drills through using locking screw for clockwise and anti-clockwise operating machines
- With spanner flat for assembly and disassembly