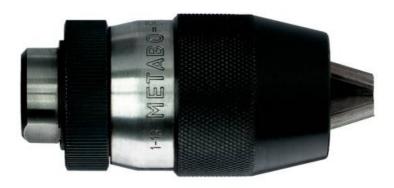

## Futuro keyless chuck 13 mm, B 16 (636343000)

Order no. 636343000 EAN 4007430429612

Product may differ from Image

- Keyless clamping of insertion tools to hand-held and fixed drilling machines
- The chuck readjusts its tension to match the increasing cutting pressure on the cutting bit
- The chuck can be opened easily by hand even after the toughest drilling jobs
- For maximum load
- For clockwise rotating drills only
- Not impact-proof