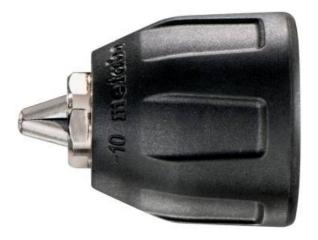

## Keyless chuck Futuro Plus H1, R+L, 1-10 mm, 1/2" UNF (636219000)

Order no. 636219000 EAN 4007430249500

Product may differ from Image

- Special design for drills with spindle stop
- Plastic sleeve
- Single sleeve without supporting ring
- Keyless for quick tool change
- Not impact-proof
- Drills through using locking screw for clockwise and anti-clockwise operating machines
- With spanner flat for assembly and disassembly

www.metabo.com 1/2

| Technical data  |               |  |
|-----------------|---------------|--|
| Characteristics |               |  |
| Clamping width  | 1 - 10 mm     |  |
| Female thread   | 1/2" - 20 UNF |  |
| Outer Ø         | 40 mm         |  |
| Length (closed) | 49 mm         |  |
| Weight          | 0.15 kg       |  |