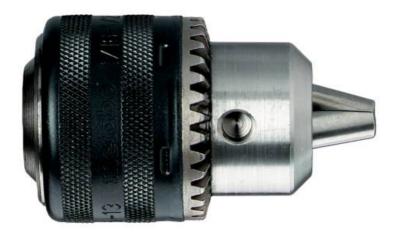

## Geared chuck 6.5 mm, 3/8" (635008000)

Order no. 635008000 EAN 4007430427106

Product may differ from Image

- Tried and tested 1000 times
- The chuck for every type of job
- With female thread or female taper for hand-held or fixed drills as well as for hand-held impact drills
- The clamping force remains constant during drilling and impact drilling
- For clockwise rotating drills only