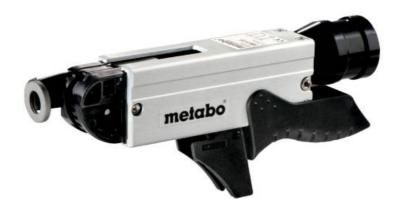

## Screwdriver magazine SM 5-55 (631618000)

Order no. 631618000 EAN 4007430274182

Product may differ from Image

- Robust screwdriver magazine for Metabo drywall screwdriver
- For inserting screws accurately in quick succession
- Standard 50-screw strips can be used
- For affixing screws 25-55 mm in length, maximum screw head Ø of 9.5 mm and maximum shank Ø 5 mm
- Precision adjustable screw depth
- Screwdriver magazine removable for single-screw application
- Standard equipment: 2 x bits PH 2 x 180 mm
- suitable for: SE 2500 (620044), SE 4000 (620045), SE 6000 (620046), SE 18 LTX 2500 (620047), SE 18 LTX 4000 (620048), SE 18 LTX 6000 (620049)