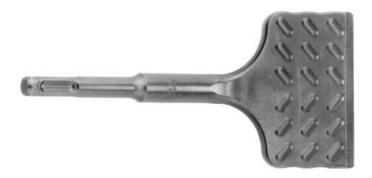

## SDS-plus tile chisel offset 175 x 65mm (631449000)

Order no. 631449000 EAN 4007430205834

Product may differ from Image

- Special hardened steel and special surface treatment ensure a long tool life and productive operation
- For use in concrete, masonry, natural stone
- Extremely wide chisel edge and short shank, particularly suited for the removal of tiles and plaster over a large area.