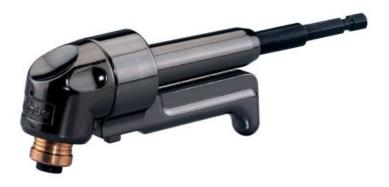

## Screw-type angle attachment 57 Nm (630463000)

Order no. 630463000 EAN 4007430157300

Product may differ from Image

- Screw-type angle attachment for professional use.
- Suitable for cordless screwdrivers up to a maximum of 57 Nm and a maximum of 2,000 rpm
- Width across corners only 50 mm
- Bit holder with quick-action coupling
- With 1/4" (6.35 mm) hexagonal shank
- Gears made of special steel
- Suitable for forward and reverse rotation
- Support handle adjustable to 12 positions with lockable push-button
- Screw-type angle attachment with 105° inclination
- For inserting screws more easily into places difficult to reach