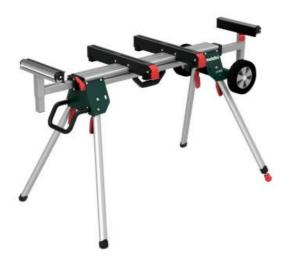

## KSU 251 Stand for mitre saw (629005000)

Order no. 629005000 EAN 4007430302236

Product may differ from Image

- Light and robust stand for mitre saws with trolley function for mobile use also with mounted saw
- Quickly ready to use thanks to lockable folding legs and adjustment option for safe positioning
- Extendable workpiece supports with rollers and folding guide for precise cutting in series
- Including machine carrier (installation without tools) makes it suitable for all the conventional mitre saws of well-known manufacturers
- Overall length: 127 cm 250 cm
- Height of workpiece supports: 92 cm 99 cm
- Maximum weight load in central part: 250 kg
- Weight: 23 kg
- Weight: 23 kg