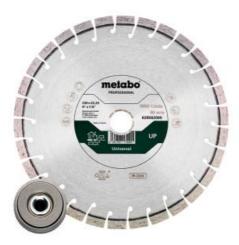

## Set: 1xDiamond cutting disc 230x22.23mm, "UP" + 1x quick adjusting nut M14 (628583000)

Order no. 628583000 EAN 4061792175235

Product may differ from Image

- Powerful diamond cutting disc with segmented edge for aggressive, fast cutting of hard materials with high cutting performance and very good tool life
- Particularly suited for general construction/building materials such as concrete, exposed aggregate concrete, hard and soft sandstones, clay tiles
- Clean cutting edges and high cutting speed thanks to special short teeth segments
- Highest safety thanks to laser-welded diamond segments. Segment height 9.10 mm.
- Order no. 628563000 and 628564000 with reducing bush for machines with holder 20 mm or 25.4 mm

www.metabo.com 1/2

| Technical data     |                 |  |
|--------------------|-----------------|--|
| Characteristics    |                 |  |
| Diameter x bore    | 230 x 22.23 mm  |  |
| Segment dimensions | 20 x 2.6 x 9 mm |  |
| Number of segments | 30              |  |
| Maximum speed      | 6600 rpm        |  |
| Sales unit         | 1               |  |
| Packaging          | Cardboard box   |  |