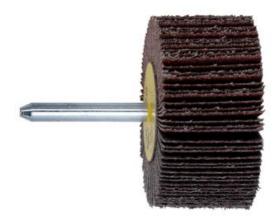

## Flap wheel 60 x 20 x 6 mm, P 40, NK (628381000)

Order no. 628381000 EAN 4007430228093

Product may differ from Image

- Aluminium oxide flap wheels
- For processing profiled workpieces, inner surfaces, narrow and hard to reach areas. Particularly for radial use.
- Ideal for smoothing, rust removal, buffing, deburring; rough grinding of steel; processing of steel surfaces; tarnishing; flat surface grinding; effect grinding

www.metabo.com 1/2

| Technical data   |            |  |
|------------------|------------|--|
| Characteristics  |            |  |
| Diameter x width | 60 x 20 mm |  |
| Shaft Ø          | 6 mm       |  |
| Grit             | P 40       |  |
| Maximum speed    | 12700 rpm  |  |
| Sales unit       | 1          |  |