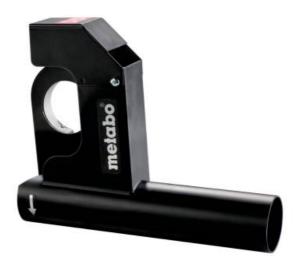

## Guard "Tuck pointing" (628216000)

Order no. 628216000 EAN 4007430278135

Product may differ from Image

- Robust dust extraction guard for quick removal of mortar joints. Optimal view of the working area for precise working. Cleaning flap for quick, tool-free access for disc change. Extraction tube as additional handle for comfortable handling. Connection for the dust extraction Ø 2 1/4" (58 mm). Cutting depth with disc diameter 4-1/2": frontal: 7/8"; lateral, :1/2". Cutting depth wit disc diameter 5": frontal: 1"; lateral: 3/4"
- Suitable for W..12-1..; T 13...; W..13..; WE..15-1..; WE..17-1..