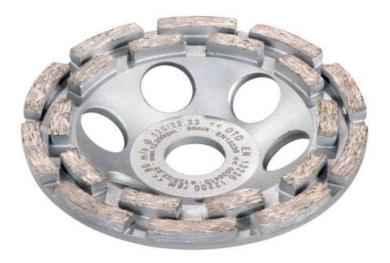

## Diamond cup grinding wheel concrete "classic" Ø 125 mm (628209000)

Order no. 628209000 EAN 4007430246530

Product may differ from Image

- Powerful, double coated diamond cup wheel
- Well suited for grinding of thick concrete layers, levelling of concrete and granite and other natural stones, removal of sludge skins and formwork seams on concrete, removal of hard cement, chalk-cement-plaster, hard screed
- Maximum working speed 80 m/s

www.metabo.com 1/2

| Technical data     |                |  |
|--------------------|----------------|--|
| Characteristics    |                |  |
| Diameter x bore    | 125 x 22.23 mm |  |
| Number of segments | 20             |  |
| Maximum speed      | 12200 rpm      |  |
| Sales unit         | 1              |  |