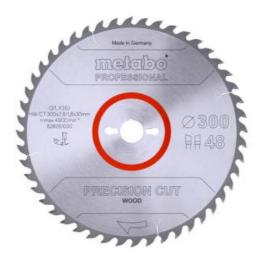

## Saw blade "precision cut wood - professional", 300x30, Z48 WZ 15° (628051000)

Order no. 628051000 EAN 4007430176875

Product may differ from Image

- Very wide range of uses in wood processing
- For very good, clean cutting results for longitudinal or cross-cuts in softwood and hardwood
- Perfectly suited for hard wood and plywood, untreated chipboards, coated or veneered, MDF, composite materials
- High power consumption so the saw must have a high performance motor
- Particularly long tool life thanks to best carbide quality and finely-ground teeth
- Precise, low-noise and vibration-minimised cuts thanks to lasered expansion slots (and partially laser ornaments) as well as lasered steel blades made from sintered steel
- Secondary holder for circular saw blades with Ø 216, 250, 254 and over 300 mm

## Characteristics

| Diameter x cutting width x bore | 300 x 2.8 x 30 mm          |
|---------------------------------|----------------------------|
| Material                        | HW/CT                      |
| Number of teeth                 | 48                         |
| Tooth shape                     | WZ                         |
| Steel blade thickness           | 1.8 mm                     |
| Rake angle                      | 15°                        |
| Suitable for                    | PK 300 / PKV 300 G to 1996 |
| Packaging                       | Cardboard box              |