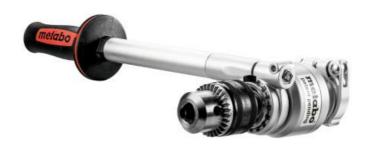

## PowerX3 DC torque setting adapter (627232000)

Order no. 627232000 EAN 4061792155022

Product may differ from Image

- The torque setting adapter enables the power of the tool (torque) to be tripled to handle tough jobs
- Suitable for all Metabo cordless drills/screwdrivers, cordless hammer drills and drills with Metabo "Quick"- quick change system in combination with 43 mm collet
- Standard equipment incl. geared chuck 1/2" 3-16 mm and adapter for adjusting the handle length
- Suitable only for clockwise rotation
- Suitable for all Metabo LTX "Quick" machines
- Attention: Use the PowerX3 DC in conjunction with the following tools only and using the stipulated length of the handle depending on the torque: all cordless drill/screwdrivers and LTX "Quick " impact drills as well as BE 75 Quick drill: 640 mm handle length; BE 1300 Quick drill: 380 mm handle length.