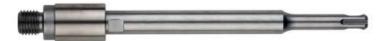

## SDS-Plus arbor, 220 mm, f. Pionier (627039000)

Order no. 627039000 EAN 4007430154019

Product may differ from Image

- Comfortable quick fastener for a fast change of the centre drill, without setscrew.
- No tool loss in the event of accidentally switched-on impact mechanism: the shortened holding slots prevent impact operation on the hammer drills with SDS-plus holder, thereby not damaging the tool.
- For working with the multi-purpose hole saws "Pionier"
- Easy removal of the drilling core by unlocking the centre drill and pulling out the drilling core from the hole saw.
- The spanner flats enable easy release of the adapter.