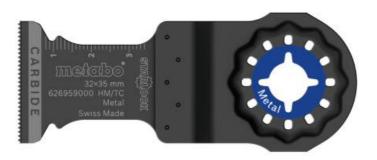

## Plunge saw blade, metal, carbide, 32 mm (626959000)

Order no. 626959000 EAN 4007430329080

Product may differ from Image

- High-quality serration for long service life and high cutting quality
- Plunge saw blades with lasered depth scale for precise immersion depths

www.metabo.com 1/2

| Technical data Characteristics |                                                     |
|--------------------------------|-----------------------------------------------------|
|                                |                                                     |
| Material suitability           | Metal / Stainless Steel / hardened screws and nails |
| Material                       | Carbide                                             |
| Length                         | 35 mm                                               |
| Width                          | 32 mm                                               |
| Tooth pitch                    | 1,3 mm/20 TPI                                       |
| Sales unit                     | 1                                                   |