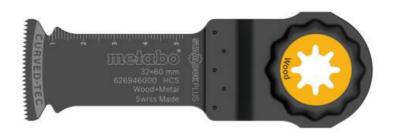

## "Starlock Plus" wood plunge saw blade, HCS, 32 x 60 mm (626946000)

Order no. 626946000 EAN 4061792188570

Product may differ from Image

- Clean plunge cuts in wood
- Convex row of teeth for easy starting and clean cutting results
- Plunge saw blades with lasered depth scale for precise immersion depths