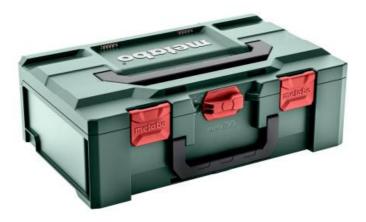

## metaBOX 165 L, empty (626889000)

Order no. 626889000 EAN 4061792189195

Product may differ from Image

- Intelligent transport and storage system for mobile working
- Extremely robust and break-proof due to the material and design for maximum resilience
- Optimum protection of machine and accessories against dirt and moisture (IP43)
- Fast and easy stacking and coupling of the boxes in all system widths
- One box in the stack can easily be opened without having to decouple it
- Comfortable front handle for carrying the box near you and extra-wide cover handle (not for 185 XL) to carry several stacked-up boxes
- Numerous tailor-made inserts (accessories) for individual order inside the box
- Clever accessories: Roller board for maximum mobility as well as an adapter plate to secure the boxes in the vehicle
- metaBOX 165 L empty, without inserts