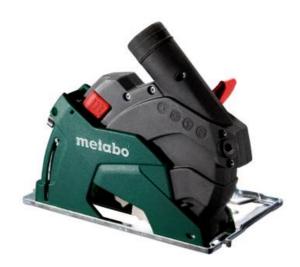

## Cutting dust extraction shroud CED 125 (626730000)

Order no. 626730000 EAN 4007430261960

Product may differ from Image

- Extraction shroud with plunge function and optimised flow channel for particularly low-dust cutting both indoors and outdoors
- Compact design and tool-free removable table for more flexibility when working close to the wall, as well as improved visibility for freehand cuts
- Tool-free adjustable cutting depth
- Robust sheet metal table for tilt-proof operation
- Anti-static plastic prevents electric charging and dust accumulations for a constantly high suction power
- Large, coloured operating elements for simple, tool-free adjustment, even when wearing gloves
- Connection for dust extraction Ø 35/41 mm
- Max. cutting depth for freehand cuts is 27 mm, with table 25 mm
- Scope of delivery incl. nut with two holes 5/8" and M14.
- Cordless angle grinder: Suitable for W..18 LT BL 11-125, W..18 LTX BL 15-125 Quick
- Mains-powered angle grinder: Suitable for all Metabo angle grinders Ø125mm, except W 650, W 750, W. 850, WQ 1000, W 1100, W 1150, WP 1200-125 RT, WEV 1500-125 RT, WE 1500-125 RT