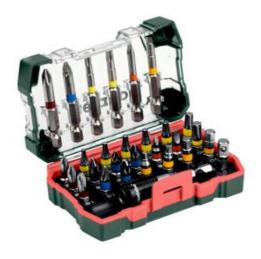

## Bit box SP, 29 pieces (626710000)

Order no. 626710000 EAN 4007430269270

Product may differ from Image

- Consisting of: S 2 bits
- L = 25 mm (21 pcs.): PH 1 x 1, PH 2 x 2, PH 3 x 1; PZ 1 x 1, PZ 2 x 2; PZ 3 x 1; SL 3 x 1, SL 5 x 1; H 3 x 1, H 4 x 1, H 5 x 1; H 6 x 1; T 10 x 1, T 15 x 1, T 20 x 2, T 25 x 1, T 30 x 1, T 40 x 1;
- L = 50 mm (6 pcs.): PH 2 x 1; PZ 2 x 1; T 20 x 1, T 25 x 1; SL 4.5 x 1, H 4 x 1
- 1 x adapter; 1 x magnetic quick-change bit holder
- Bits made from chrome vanadium steel (S2 quality); bits with colour coding: for quick finding of the right bit; magnetic quick change adapter; high-quality, robust box in special Metabo design with high-quality, robust box, with Euro hook tab