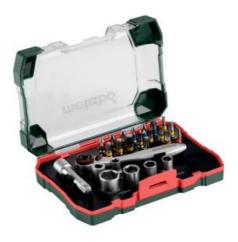

## Bit and ratchet box SP, 26 pieces (626701000)

Order no. 626701000 EAN 4007430240194

Product may differ from Image

- Consisting of: S 2 bits
- L = 25 mm (18 pcs): one each of PH 1, PH 2, PH 3; PZ 1, PZ 2, PZ 3; H 3, H 4, H 5, H 6; T 10, T 15, T 20, T 25, T 30; SL 4, SL 5.5, SL 6.5
- Socket wrench (6 pcs): one each of 1/4", 6 mm, 7 mm, 8 mm, 10 mm, 13 mm
- 1 x extension, 1 x ratchet
- Bits made of chrome vanadium steel (S2 quality); bits with colour coding: for faster and simpler detection of the suitable bit; high-quality ratchet; socket wrench made of chrome vanadium steel; high-quality, robust box in special Metabo design, with Euro hole hanger