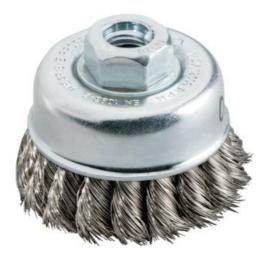

## Cup brush 65x0.35 mm/ M 14, steel-wire, twisted (623796700)

Order no. 623796700 EAN 4007430435088

Product may differ from Image

- For universal use in metal processing, e.g. for cleaning, deburring, purging, removing rust, smoothing welding seams and points, stripping slag, scales and old paint
- For processing large areas, weld seams etc.
- Edging type: twisted steel wire

## Characteristics

| Diameter                    | 65 mm     |
|-----------------------------|-----------|
| Female thread               | M 14      |
| Wire thickness              | 0.35 mm   |
| Maximum speed               | 11000 rpm |
| Sales unit / packaging unit | 1 / 50    |