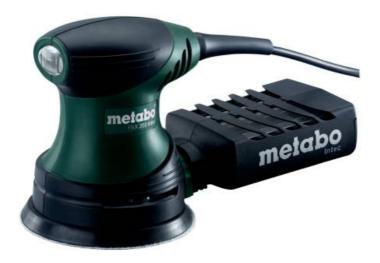

## FSX 200 Intec (609225590) Random orbital sander (220-240 V / 50 - 60 Hz); Plastic Carry Case

Order no. 609225590 EAN 4007430169655

Product may differ from Image

- Light and handy machine for convenient one-hand operation
- Very good weight/performance ratio for low-fatigue working
- Grip area with non-slip soft-grip surface
- Dust-proof ball bearings for long service life of the machine
- Dust collector cartridge with filter for working without connecting to a vacuum cleaner
- Extraction possibility by means of connecting to an all-purpose vacuum cleaner via an adapter (accessory)