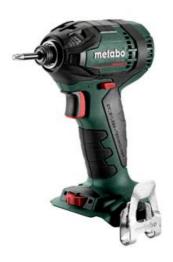

## SSD 18 LTX 200 BL (602396840) Cordless impact driver 18V; metaBOX 145

Order no. 602396840 EAN 4007430330147

Product may differ from Image

- Compact cordless impact driver with 1/4" hexagon recess and 200 Nm, versatile application
- Unique Metabo brushless motor for quick work progress and highest efficiency for any application
- Automatic Power Shift (APS) supports working with self-tapping screws: automatic torque reduction after drilling to prevent overtightening.
- Twelve speed/torque levels for a wide range of applications
- Integrated work light for illumination of the work area
- Robust die cast aluminium gear housing for optimum heat dissipation and durability
- Handy belt hook, can be fixed either on the right or left side
- With metaBOX, the intelligent solution for transport and storage
- Many brands, one battery pack system: This product can be combined with all 18V battery packs and chargers of the CAS brands: www.cordless-alliance-systems.com

www.metabo.com 1/2

| Technical data               |                               |
|------------------------------|-------------------------------|
| Characteristics              |                               |
| Battery voltage              | 18 V                          |
| Max. screw size              | M16                           |
| Max. no-load speed           | 2900 rpm                      |
| Maximum impact rate          | 4000 bpm                      |
| Maximum torque               | 200 Nm                        |
| Speed/torque levels          | 12                            |
| Bit retainer                 | Hexagon recess 1/4" (6.35 mm) |
| Weight without battery pack  | 0.94 kg                       |
| Weight with battery pack     | 1.3 kg                        |
| Vibration                    |                               |
| Impact screwdriving          | 9 m/s <sup>2</sup>            |
| Uncertainty of measurement K | 1.5 m/s <sup>2</sup>          |
| Noise emission               |                               |
| Sound pressure level         | 94 dB(A)                      |
| Sound power level (LwA)      | 105 dB(A)                     |
| Uncertainty of measurement K | 3 dB(A)                       |

## Scope of delivery

Belt Hook

metaBOX 145

without battery pack, without charger

www.metabo.com 2/2