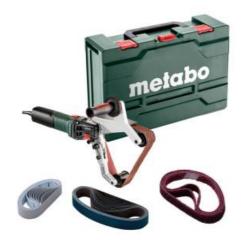

## RBE 15-180 Set (602243500) Tube belt sander (220-240 V / 50 - 60 Hz); metaBOX 185 XL

Order no. 602243500 EAN 4007430298799

Product may differ from Image

- Powerful tube belt sander for processing even larger stainless steel pipes
- Large wrap angle of 270° for smooth surfaces and quick work progress
- Metabo Marathon motor with patented dust protection for long service life
- Vario-Tacho-Constamatic (VTC)-Full Wave Electronics with Thumbwheel: for working at customised speeds to suit the application material and speeds that remain almost constant, even under load
- Rubberised drive roller: reduces slipping of the sanding belt
- Tool-free change of sanding belt and adjustable belt guide
- Overload protection: protects the motor from overheating
- Electronic soft start for smooth start-up
- Restart protection: prevents unintentional start-up after power supply interruption
- Auto-stop carbon brushes to protect the motor
- With metaBOX, the intelligent solution for transport and storage

## Scope of delivery

Side handle

10 Sanding belts zirconia (40x760 mm; P80)

2 Pyramid sanding belts (40x760 mm; P280/A65)

2 Pyramid sanding belts (40x760 mm; P400/A45)

2 Pyramid sanding belts (40x760 mm; P600/A30)

2 Pyramid sanding belts (40x760 mm; P1200/A16)

3 Fleece bands (40x760 mm medium)

metaBOX 185 XL