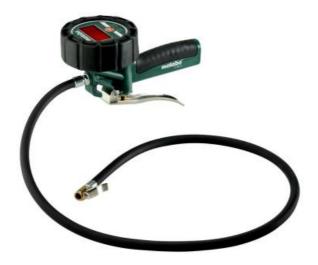

## RF 80 D (602236000) Compressed air tyre inflation & pressure gauge Cardboard box

Order no. 602236000 EAN 4007430241030

Product may differ from Image

- For testing and inflating tyres
- Ergonomic composite housing: insulated non-slip and low vibration for comfortable work
- Easy operation with precision gauge, overpressure safe
- Handle with non-slip soft-grip surface
- With torque plug
- Large Ø 80mm pressure gauge for good readability
- Digital, illuminated pressure gauge for highest accuracy
- Switchable display units: PSI, BAR, Kpa, kg/cm<sup>2</sup>
- Pressure gauge with rubber shroud to protect against damage

## Characteristics

| Operating pressure | 0.5 - 12 bar |
|--------------------|--------------|
| Hose length        | 100 cm       |
| Weight             | 0.55 kg      |