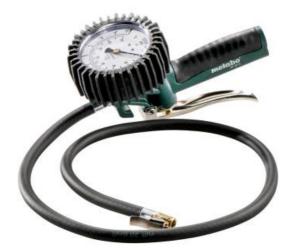

## RF 80 G (602235000) Compressed air tyre inflation & pressure gauge Cardboard box

Order no. 602235000 EAN 4007430241023

Product may differ from Image

- For testing and inflating tyres
- Ergonomic composite housing: insulated non-slip and low vibration for comfortable work
- Easy operation with precision gauge, overpressure safe
- Handle with non-slip soft-grip surface
- Officially calibrated (including calibration fee) for use in commercial operations
- With torque plug
- Large Ø 80mm pressure gauge for good readability
- Pressure gauge with rubber shroud to protect against damage

## Characteristics

| Operating pressure | 0.5 - 10 bar |
|--------------------|--------------|
| Hose length        | 100 cm       |
| Weight             | 0.55 kg      |