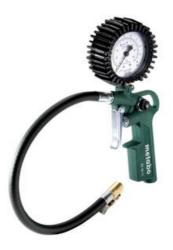

## RF 60 G (602234000) Compressed air tyre inflation & pressure gauge Cardboard box

Order no. 602234000 EAN 4007430241016

Product may differ from Image

- For testing and inflating tyres
- Officially calibrated (including calibration fee) for use in commercial operations
- With torque plug
- Pressure gauge with rubber shroud to protect against damage