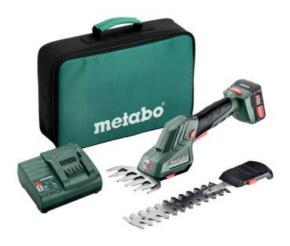

## PowerMaxx SGS 12 Q (601608500) Cordless shrub and grass shears 12V 1x2Ah Li-Power; Charger SC 30 (220-240 V / 50 - 60 Hz); Tool bag

Order no. 601608500 EAN 4061792185227

Product may differ from Image

## Scope of delivery

Shrub blade

Grass blade

Storage slipcase

Li-Power battery pack (12 V/2.0 Ah)

Charger SC 30

Tool bag

www.metabo.com 2/2