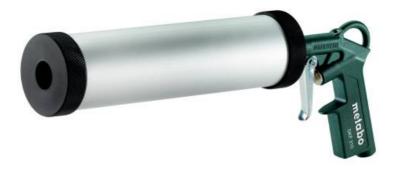

## DKP 310 (601573000) Air cartridge gun Cardboard box

Order no. 601573000 EAN 4007430246059

Product may differ from Image

- Automatic: continuous material flow as long as trigger guard is activated; uniform flow at required rate
- No material dripping for clean and effective operation
- Uses ordinary cartridges (310 ml)