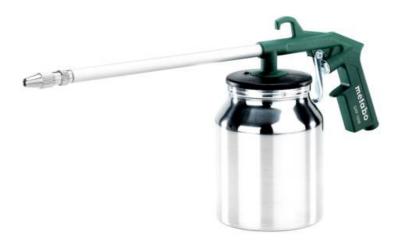

## SPP 1000 (601570000) Air spray gun Cardboard box

Order no. 601570000 EAN 4007430246011

Product may differ from Image

- Spray gun for a wide range of applications: spraying cold cleaners, detergents and spray oils
- Suction cup with large aperture, easy to fill and clean