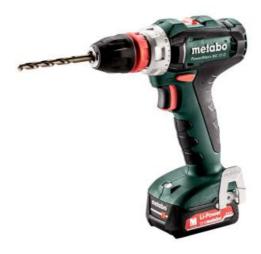

## PowerMaxx BS 12 Q (601037500) Cordless drill / screwdriver 12V 2x2Ah Li-Power; Charger SC 30 (220-240 V / 50 - 60 Hz); metaBOX 118

Order no. 601037500 EAN 4007430337825

Product may differ from Image

- Light compact drill/screwdriver with extremely compact design for versatile use
- The Metabo 12 Volt class lightweight, yet powerful
- Metabo Quick System: quick change of bit retainer and bits, for flexible working
- Integrated LED work light with afterglow function for optimal brightness in the work area
- With handy belt hook and bit case which can be fixed either on the right or left side
- With metaBOX, the intelligent solution for transport and storage

www.metabo.com 1/2

| Technical data               |                        |
|------------------------------|------------------------|
| Characteristics              |                        |
| Type of battery pack         | Li-Power               |
| Battery voltage              | 12 V                   |
| Battery pack capacity        | 2 x 2 Ah               |
| Maximum torque, soft         | 17 Nm                  |
| Maximum torque, hard         | 40 Nm                  |
| Adjustable torque            | 0.5 - 5 Nm             |
| Drill Ø steel                | 10 mm                  |
| Drill-Ø soft wood            | 18 mm                  |
| No-load speeds               | 0 - 360 / 0 - 1400 rpm |
| Chuck capacity               | 1 - 10 mm              |
| Weight without battery pack  | 0.91 kg                |
| Weight with battery pack     | 1.1 kg                 |
| Vibration                    |                        |
| Drilling in metal            | 2.5 m/s <sup>2</sup>   |
| Uncertainty of measurement K | 1.5 m/s <sup>2</sup>   |
| Screwdriving without impact  | 2.5 m/s <sup>2</sup>   |
| Uncertainty of measurement K | 1.5 m/s <sup>2</sup>   |
| Noise emission               |                        |
| Sound pressure level         | 64 dB(A)               |
| Sound power level (LwA)      | 75 dB(A)               |
| Uncertainty of measurement K | 3 dB(A)                |