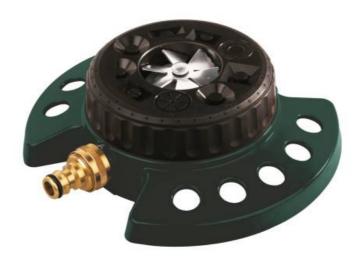

## Surface sprinkler FR 9 (0903063149)

Order no. 0903063149 EAN 4003665430096

Product may differ from Image

- Sturdy metal version for mobile and stationary use
- Removable dirt filter to protect the sprinkler from damage by sand and dirt particles
- Brass coupling plug, compatible with all commercial plug-in systems
- Multi-functional for watering surfaces or small front gardens
- 9 Sprinkler areas, from circle to rectangle to atomised spray
- Desired sprinkler area adjustable by turning the sprinkler disc
- Sprinkler surfaces:
- Circle Ø = maximum 10 m / 80 m<sup>2</sup>
- Semi-circle r = max. 8 m / 100 m<sup>2</sup>
- Square max. 8 x 8 m / 64 m<sup>2</sup>
- Rectangle max. 16 x 2 m / 32 m<sup>2</sup>
- Connection:
- Brass cap nut, 3/4" female thread
- Brass coupling plug 3/4" male thread