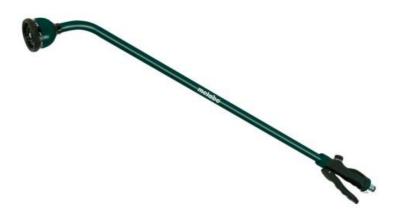

## Stream lance GS 10 (0903063130)

Order no. 0903063130 EAN 4003665430089

Product may differ from Image

- Multi-functional for cleaning and fine spray irrigation
- Sturdy metal version with disc handle and locking device
- Brass connection compatible with all commercial plug-in systems
- Infinitely adjustable water volume via a separate rotating knob
- Water jet can be adjusted from a hard full jet to fine atomised spray
- Soft plastic ring on sprinkler head for protection against damage
- Hand valve with locking device
- 10 Water jet formats ranging from full spray to fine atomised spray
- Long reach, e.g. saves you having to step over beds
- Ideal for watering hanging flower arrangements
- Length: 920 mm