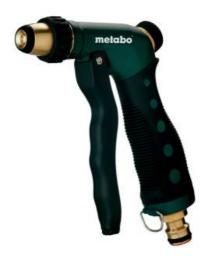

## Shower spray SB 2 (0903063122)

Order no. 0903063122 EAN 4003665430072

Product may differ from Image

- Multi-functional for cleaning and fine spray irrigation
- Sturdy metal version with disc handle and locking device
- Brass connection compatible with all commercial plug-in systems
- Infinitely adjustable water volume via a separate rotating knob
- Water jet can be adjusted from a hard full jet to fine atomised spray
- Soft plastic ring on sprinkler head for protection against damage
- Hand valve with locking device
- Water jet infinitely adjustable from full hard jet to fine spray