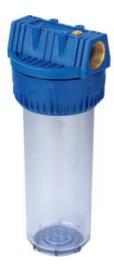

## Filter 1 1/2" long, without filter insert (0903014253)

Order no. 0903014253 EAN 4003665179391

Product may differ from Image

- For connecting to the suction pipe of all garden pumps and domestic waterworks /automatic domestic water systems
- The filter protects the pump and sprinkling systems from damage by sand and dirt particles
- Housing and lid made from impact-resistant polypropylene
- Connections with brass female thread
- Temperature resistant from 0 to 60°C

## Characteristics

| Height             | 310 mm    |
|--------------------|-----------|
| Diameter           | 120 mm    |
| Water flow rate    | 13800 l/h |
| Burst pressure     | 28 bar    |
| Operating pressure | 8 bar     |