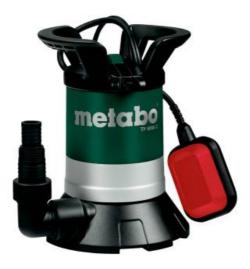

## TP 8000 S (0250800000) Clear water submersible pump (220-240 V / 50 Hz); Cardboard box

Order no. 0250800000 EAN 4003665502250

Product may differ from Image

- For pumping empty, pumping dry and circulating clear water from containers, tanks, tanks or flooded cellars
- Overload protection: protects the motor from overheating
- Adjustable float switch for automatic mode
- Robust housing made of impact-proof plastic
- Ergonomic handle for comfortable transport

www.metabo.com 1/2

| Technical data              |                      |
|-----------------------------|----------------------|
| Characteristics             |                      |
| Rated input power           | 350 W                |
| Maximum delivery rate       | 8000 l/h             |
| Maximum delivery height     | 7 m                  |
| Maximum pressure            | 0.7 bar              |
| Maximum immersion depth     | 5 m                  |
| Discharge port              | 1 1/4" female thread |
| Pump housing                | Plastic              |
| Protection type IP          | IP X8                |
| Maximum particle size up to | 3 mm                 |
| Number of impellers         | 1                    |
| Dimensions                  | 255 x 195 x 270 mm   |
| Weight                      | 4.3 kg               |
| Cable length                | 10 m                 |

## Scope of delivery

Angle connection piece with multi-adapter Float switch

www.metabo.com 2 / 2