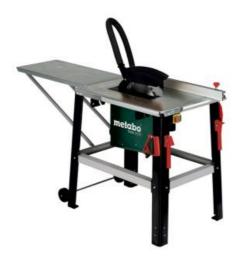

## TKHS 315 C - 2,0 WNB (0103152038) Table saw (220-240 V / 50 Hz); Cardboard box

Order no. 0103152038 EAN 4003665397559

Product may differ from Image

- Restart protection: prevents unintentional start-up after power supply interruption
- Universal table saw with basic equipment
- Ideal for sawing squared timber, boards, panels and wood-like materials in the workshop and at construction sites
- Quiet induction motor with motor brake and overload protection maintenance-free and robust.
- Universal guide with magnetic guide for precise straight cuts and mitre cuts
- Freely height-adjustable saw blade
- Comfortable setting of the saw blade inclination from the front
- Sturdy, powder-coated sheet steel design and galvanised table-top
- Foldable table length extension
- Frame and motor pre-mounted