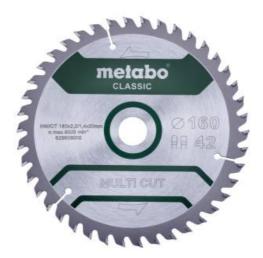

## Saw blade "multi cut - classic", 160x20 Z42 FZ/TZ 5° /B (628658000)

Order no. 628658000 EAN 4061792173460

Product may differ from Image

- Universal use for demanding materials
- For high standards in cutting quality, e.g. for laminate, thin-walled plastic, aluminium, copper and brass materials
- Suitable for many interior development applications
- Good cutting results, also for cross-cuts in solid wood, coarse, coated or veneered chipboards, MDF
- The circular saw must have a very high performance power

## Characteristics

| Diameter x cutting width x bore | 160 x 2.2 x 20 mm |
|---------------------------------|-------------------|
| Material                        | HW/CT             |
| Number of teeth                 | 42                |
| Tooth shape                     | FZ/ TZ            |
| Steel blade thickness           | 1.4 mm            |
| Rake angle                      | 5°                |
| Suitable for                    | KS 55 / KS 55 FS  |
| Packaging                       | Blister           |