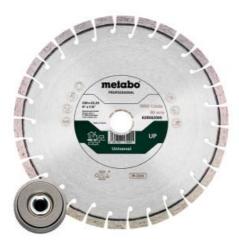

## Set: 1xDiamond cutting disc 230x22.23mm, "UP" + 1x quick adjusting nut M14 (628583000)

Order no. 628583000 EAN 4061792175235

Product may differ from Image

- Powerful diamond cutting disc with segmented edge for aggressive, fast cutting of hard materials with high cutting performance and very good tool life
- Particularly suited for general construction/building materials such as concrete, exposed aggregate concrete, hard and soft sandstones, clay tiles
- Clean cutting edges and high cutting speed thanks to special short teeth segments
- Highest safety thanks to laser-welded diamond segments. Segment height 9.10 mm.
- Order no. 628563000 and 628564000 with reducing bush for machines with holder 20 mm or 25.4 mm

www.metabo.com 1/2

| Technical data              |                 |  |
|-----------------------------|-----------------|--|
| Characteristics             |                 |  |
| Diameter x bore             | 230 x 22.23 mm  |  |
| Segment dimensions          | 20 x 2.6 x 9 mm |  |
| Number of segments          | 30              |  |
| Maximum speed               | 6600 rpm        |  |
| Sales unit / packaging unit | 1/1             |  |
| Packaging                   | Cardboard box   |  |