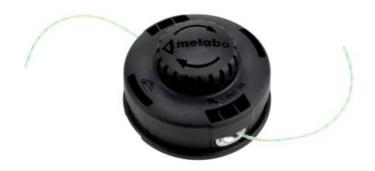

## Replacement spool with thread (628429000)

Order no. 628429000 EAN 4061792194731

Product may differ from Image

- For mowing and trimming applications
- Two-threaded system for fast work progress
- Easy readjustment of the line by means of short tapping of the spool head while working
- Metabo quick thread change: fast and without tools, without removing or opening the spool
- Suitable for the cordless brush cutters FSD and FSB 36-18 LTX BL 40
- Suitable for the cordless lawn mower RTD 18 LTX BL 30
- Suitable for brush cutter attachment MA-FS 40.