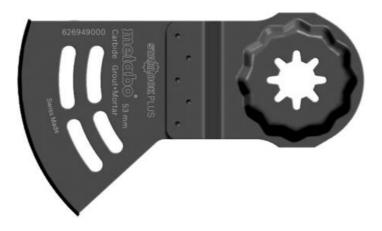

## "Starlock Plus" expert saw blade, carbide, 40 x 53 mm (626949000)

Order no. 626949000 EAN 4061792188600

Product may differ from Image

- Highest degree of precision when sawing abrasive materials (epoxy, gypsum plasterboard, cement fibre boards etc.)
- Long service life thanks to carbide coating
- Precise cuts and edges thanks to asymmetric saw blade shape