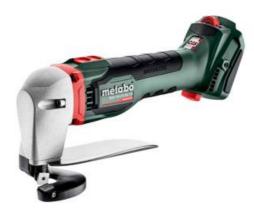

## SCV 18 LTX BL 1.6 (601615840) Cordless metal shears 18V; metaBOX 145

Order no. 601615840 EAN 4061792183339

BRUSHLESS MOTOR REALFY MOTOCCAS

- Very handy and manoeuvrable cordless sheet-metal shears for burr-free cutting of sheet metal on site
- Maximum cornering ability, for comfortable cutting of narrow radii from 15 mm
- Faster working, thanks to the efficient brushless motor
- Infinitely adjustable cutting speed for individual customisation to the given material and task at hand
- Comfortable handling thanks to low weight, slim grip area and switch located on the top
- Blade spacing can be flexibly adjusted to different sheet thicknesses
- Economical four-way reversible blade, with the highest cut quality
- Maximum safety in every cutting direction, thanks to large hand guard
- Electronic overload protection for long service life
- With metaBOX, the intelligent solution for transport and storage
- Many brands, one battery pack system: This product can be combined with all 18V battery packs and chargers of the CAS brands: www.cordless-alliance-systems.com